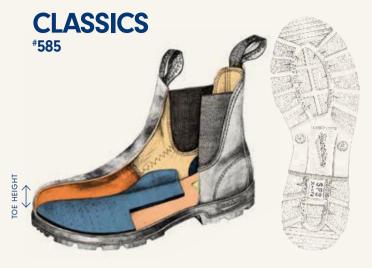

Our Classics Series offers a roomier fit plus the added comfort and warmth of leather lining.

| FEATURE                                   | #500                        | #585                          |
|-------------------------------------------|-----------------------------|-------------------------------|
| UPPER LEATHER                             | BROWN                       | RUSTIC BROWN                  |
| LEATHER THICKNESS                         | 2.5MM                       | 1.8MM                         |
| FIT                                       | FIRMER FIT (NARROWER GIRTH) | ROOMIER GIRTH AND TOE HEIGHT  |
| LINING                                    | -                           | 0.8MM LEATHER                 |
| REMOVABLE FOOTBED TYPE                    | BASIC CUSHIONING            | MOULDED CUSHIONING            |
|                                           | FOOTBEDS                    | FOOTBEDS PLUS XRD® TECHNOLOGY |
| EXTRA SET OF FOOTBEDS                     | -                           | ✓                             |
| WATER-RESISTANT LEATHER                   | ✓                           | ✓                             |
| TOE HEIGHT                                | STANDARD                    | INCREASED SPACE               |
| <b>EVERYWHERE LIFE TAKES YOU ATTITUDE</b> | <b>✓</b>                    | <b>✓</b>                      |