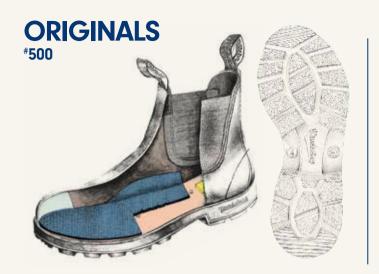

Since its inception more than 50 years ago, the design of our original #500 Chelsea boot has remained virtually unchanged and is the iconic Blundstone boot.

Compared with the Classics Series, our Originals Series has a firmer fit and greater breathability as they are unlined.